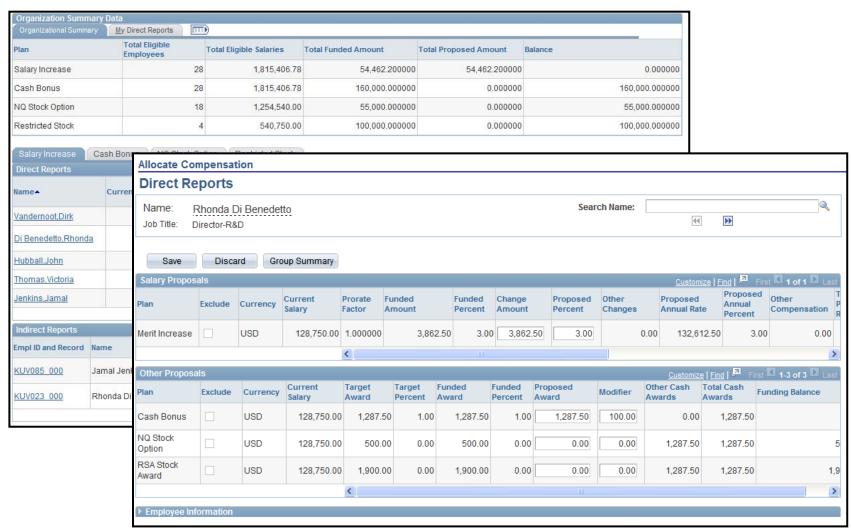

#### eCompensation Improvements

- Plan and allocate various compensation types based on budget and performance
  - Annual Salary Admin
  - One-Time Bonus Allocation
  - VC Awards
  - Stock Awards
- Leverage a grid-like user interface for greater usability
- Delegate compensation process authority and approvals
- Use compensation allocation decision making tools like embedded analytics

## **eCompensation**