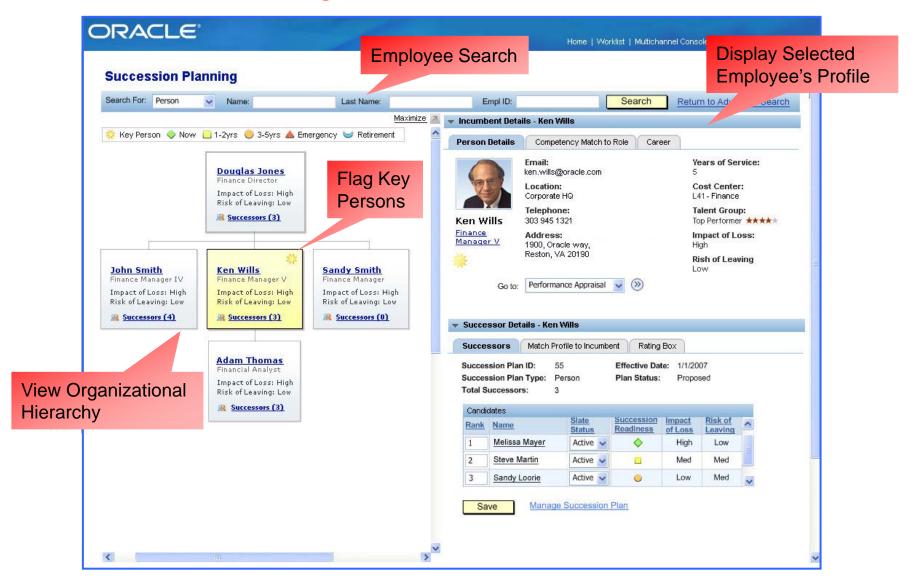

er Interface



## PeopleTools 8.5.0

## Related Content – Discussions/Tags



## PeopleTools 8.5.0

#### Related Content - Analytics



#### HCM Investment Strategy

- Demonstrated Thought Leadership
  - New Career/Succession Planning
  - Expansion of Talent Management
- Commitment to Customer Satisfaction
  - Expansion of eCompensation
  - Greater Usability
- Expansion in Industry & Global Markets
  - Contract Pay
  - ELM Localizations
- Legal and Regulatory Updates
- Integration to Other Oracle Solutions



## **Talent Management**

Improving The Talent Management Lifecycle



Complete and Integrated Processes with Comprehensive Visibility

#### Career Planning Employee Self Service





#### Career Planning Manager Self Service



#### Succession Planning with Real Time Visualization



#### Succession Planning with Real Time Visualization



#### Succession Planning with Real Time Visualization



#### Success with Recruiting Solutions

#### **New and Enhanced Integrations**

- Microsoft Outlook Calendar (Whoo-hoo!)
- PeopleSoft Profile Manager
- PeopleSoft Services Procurement

#### **Online Job Offer Acceptance**

#### **Questionnaire Enhancements**

- Knock-out Questions
- Free Form Questions
- Default Question Sets

#### **Improved Usability**

- Improvements for Candidates & Recruiters
- Print Job Openings and Resumes



## **PeopleSoft Recruiting**

#### Success with Recruiting Solutions





## **PeopleSoft Recruiting**

#### Success with Recruiting Solutions

Careers Home Job Search My Saved Jobs My Saved Searches My Career Tools Job Openings that Match Your Pr