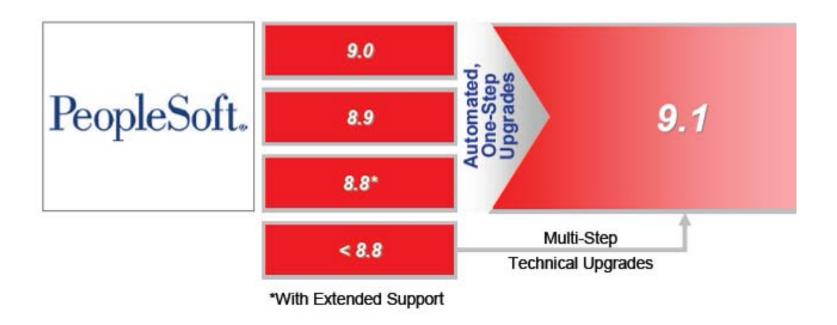

ta Warehouse
- Preconfigured Extract, Transform and Load (ETL)
- Premapped Data
- Predefined library of dashboards, metrics and reports
  - Recruiting Analysis
  - Leave & Absence Analysis
  - Workforce Analysis

## It's about...

## Data vs Insight

- Employee Headcount
- Open Requisitions
- Turnover Rate Reports
- Terminations Reports
- Performance Ratings

- At Risk Employees
- Compensation Analysis
- Referral Source Analysis
- Turnover Analysis
- Predictive Indicators

**Backward Looking** 

**Forward Looking** 

#### **OBIEE 7.9.6**

# 80000 Predefined Assets

111 Dashboards (9 HR)

429 Dashboard Pages (45 HR)

**3268** Reports (238 HR)

Release Themes

**Flexibility** 

 Intelligent Business **Execution** 

Organizational **Effectiveness** 



## **Upgrading to PeopleSoft HCM 9.1**