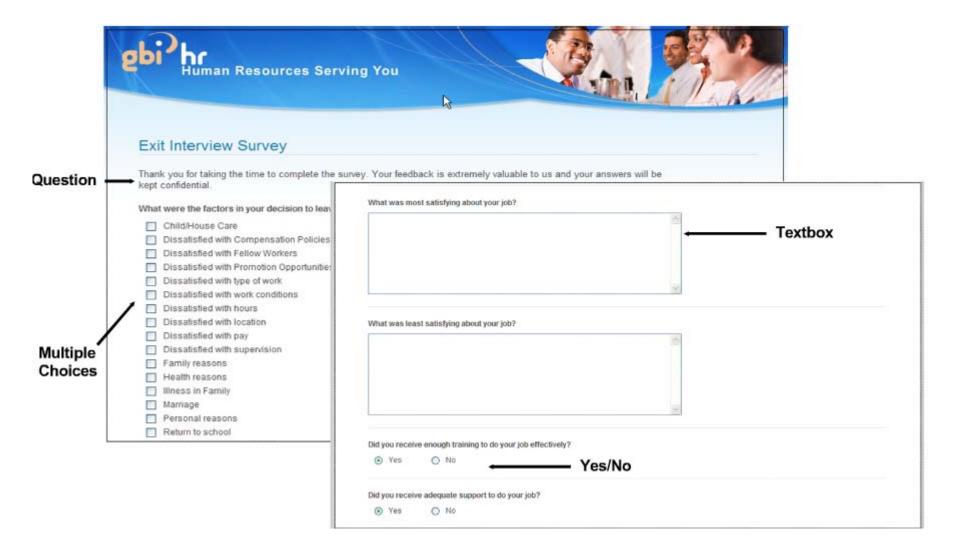

leSoft ELM 9.1

#### Learning Management Enhancements

- Adoption of Approvals Workflow Engine
- Enhanced Notification Options
- Increased Learner Portfolio Management
- Learning Objectives
- Increased Compliance (SCORM 2004)
- Improved Usability



## **Edge Products**

#### **Workforce Communications (NEW)**

PeopleSoft Workforce Communications (WFC) is a comprehensive solution for planning and deploying HR programs and the delivery of surveys to the workforce for the purpose of;

- Workforce alignment to organizational goals
- Reduction of risk
- Reduction/containment of workforce costs.

Workforce Communications allows you to manage internal communications with the same expertise as your customer communications.

## WFC – Leadership Assessment Sample



## WFC – Exit Interview Sample



## **WFC - Web Document Example**





#### Be Healthy, Be Happy

Be Healthy, Be Happy is our motto and our passion. We are here to offer you programs, resources and a community to help you achieve a healthier, happier life through health and wellness.

#### News



#### The 7th Annual Health & Wellness Fair Is Coming!

What: Learn more about the health and wellness offerings from our local partners.

When: October 25th, 10:00 am to 2:00 Miller A Confession A Contract

Heart Health

#### Resources

Learn more about how you can improve your health

- · Back health
- Fitness
- Weight Loss
- Nutrition
- Company sponsored sports teams

#### Group Fitness and Community Updates

#### Walk-a-Thon

Register for the "Walk-a-thon", where you can track the mileage that you walk! A pedometer can be