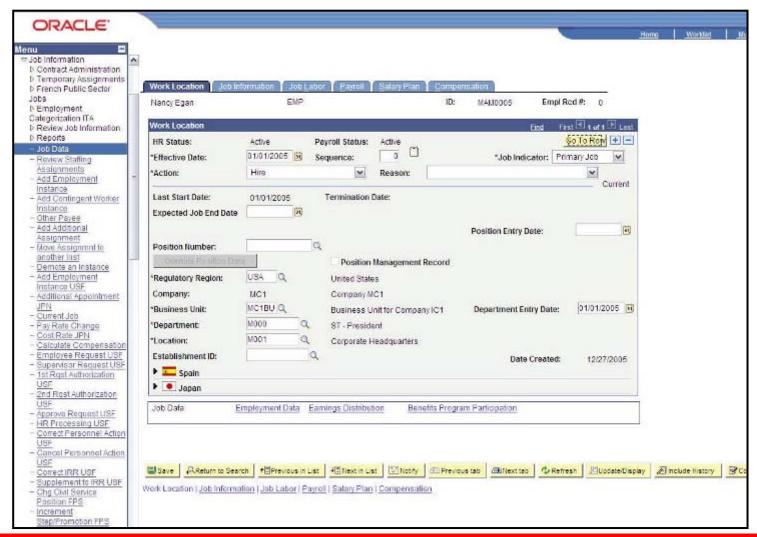

178 Customer Visits/Meetings 402 Oracle CVC Meetings **215** User Group Meetings 62 Focus Groups 32 Customer Advisory Board Meetings

**Release Themes** 

Flexibility

 Intelligent Business Execution

 Organizational Effectiveness



## Leveraging Web 2.0

#### **PeopleSoft Talent Management**

- Comprehensive Integrated Policies and Practices
- Profiles, Recruiting, Performance,
   Learning, Development, Compensation

#### **PeopleSoft Portal**

- Unified Context Aware User Experience
- Wikis, Blogs, Forums, Chats, Documents, Content, and
- Collaborative Space

Improved Productivity



Leveraging PeopleTools 8.50

#### **New Features**

- New User Interface
- Mouse Over Menu
- Tagged Items
- Type Ahead Searching



## PeopleTools HCM 9.0 (PeopleTools 8.4.9)

#### **Current Look & Feel**



## PeopleTools 8.5.0

#### New User Interface



## PeopleTools 8.5.0

## Related Content – Discussions/Tags



## PeopleTools 8.5.0

#### Related Content - Analytics



#### HCM Investment Strategy

- Demonstrated Thought Leadership
  - New Career/Succession Planning
  - Expansion of Talent Management
- Commitment to Customer Satisfaction
  - Expansion of eCompensation
  - Greater Usability
- Expansion in Industry & Global Markets
  - Contract Pay
  - ELM Localizations
- Legal and Regulatory Updates
- Integration to Other Oracle Solutions



## **Talent Management**

Improving The Talent Management Lifecycle



Complete and Integrated Processes with Comprehensive Visibility

#### Career Planning Employee Self Service





#### Career Planning Manager Self Service



#### Succession Plan