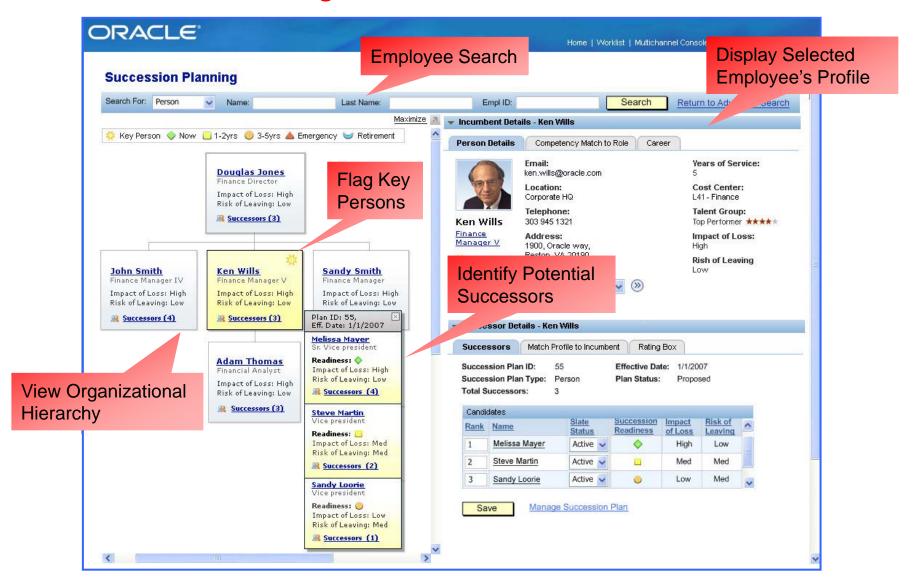

– Discussions/Tags



## PeopleTools 8.5.0

#### Related Content - Analytics



#### HCM Investment Strategy

- Demonstrated Thought Leadership
  - New Career/Succession Planning
  - Expansion of Talent Management
- Commitment to Customer Satisfaction
  - Expansion of eCompensation
  - Greater Usability
- Expansion in Industry & Global Markets
  - Contract Pay
  - ELM Localizations
- Legal and Regulatory Updates
- Integration to Other Oracle Solutions



## **Talent Management**

Improving The Talent Management Lifecycle



Complete and Integrated Processes with Comprehensive Visibility

#### Career Planning Employee Self Service





#### Career Planning Manager Self Service



#### Succession Planning with Real Time Visualization



#### Succession Planning with Real Time Visualization



#### Succession Planning with Real Time Visualization



#### Success with Recruiting Solutions

#### **New and Enhanced Integrations**

- Microsoft Outlook Calendar (Whoo-hoo!)
- PeopleSoft Profile Manager
- PeopleSoft Services Procurement

#### **Online Job Offer Acceptance**

#### **Questionnaire Enhancements**

- Knock-out Questions
- Free Form Questions
- Default Question Sets

#### **Improved Usability**

- Improvements for Candidates & Recruiters
- Print Job Openings and Resumes



## **PeopleSoft Recruiting**

#### Success with Recruiting Solutions





## **PeopleSoft Recruiting**

#### Success with Recruiting Solutions

Careers Home Job Search My Saved Jobs My Saved Searches My Career Tools Job Openings that Match Your Profiles Select one from your Person, Job or Interest List