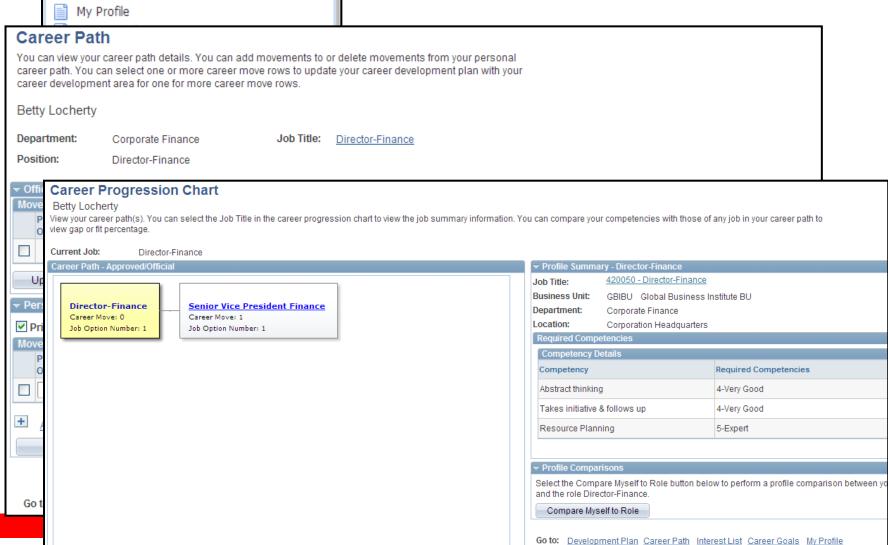

#### Career Planning Employee Self Service

#### Career Planning Manager Self Service

#### Success with Recruiting Solutions

Careers Home Job Search My Saved Jobs My Saved Searches My Career Tools Job Openings that Match Your Profiles Select one from your Person, Job or Interest List profiles below then press 'Search' to find Job Openings that match the profile selected. Profile Information Profile Type Description Profile ID Person Profile 100424 Betty Locherty Job Profile 150004 Dir-Finance Job Profile 150004 Dir-Finance Job Profile 100730 Director-Finance Interest Profile 100885 Admin Assistant Analyst - Financial Interest Profile 100886 Interest Profile 100887 Accountant Interest Profile 100888 General Clerk Search