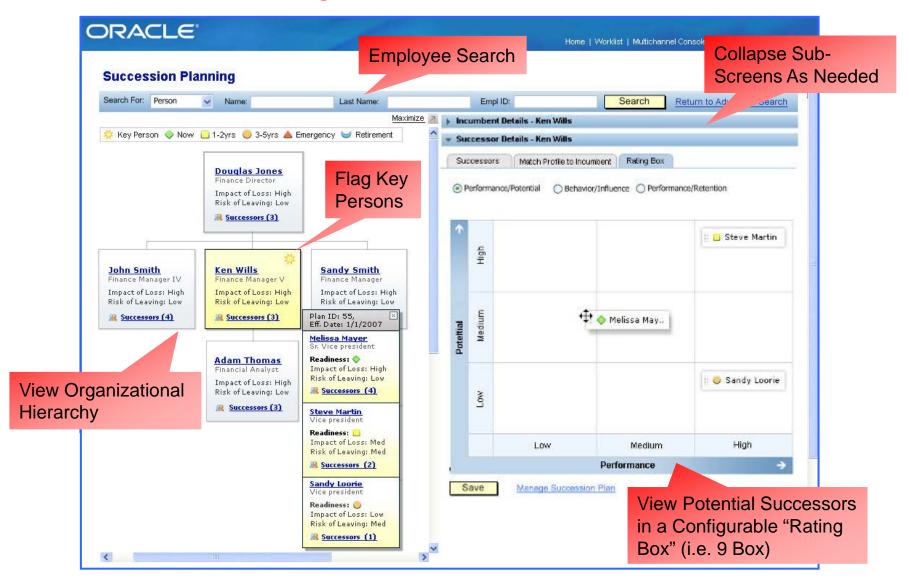

Content - Analytics



#### HCM Investment Strategy

- Demonstrated Thought Leadership
  - New Career/Succession Planning
  - Expansion of Talent Management
- Commitment to Customer Satisfaction
  - Expansion of eCompensation
  - Greater Usability
- Expansion in Industry & Global Markets
  - Contract Pay
  - ELM Localizations
- Legal and Regulatory Updates
- Integration to Other Oracle Solutions



## **Talent Management**

Improving The Talent Management Lifecycle



Complete and Integrated Processes with Comprehensive Visibility

#### Career Planning Employee Self Service





#### Career Planning Manager Self Service



#### Succession Planning with Real Time Visualization



#### Succession Planning with Real Time Visualization



#### Succession Planning with Real Time Visualization



#### Success with Recruiting Solutions

#### **New and Enhanced Integrations**

- Microsoft Outlook Calendar (Whoo-hoo!)
- PeopleSoft Profile Manager
- PeopleSoft Services Procurement

#### **Online Job Offer Acceptance**

#### **Questionnaire Enhancements**

- Knock-out Questions
- Free Form Questions
- Default Question Sets

#### **Improved Usability**

- Improvements for Candidates & Recruiters
- Print Job Openings and Resumes



## **PeopleSoft Recruiting**

#### Success with Recruiting Solutions





## **PeopleSoft Recruiting**

#### Success with Recruiting Solutions

Careers Home Job Search My Saved Jobs My Saved Searches My Career Tools Job Openings that Match Your Profiles Select one from your Person, Job or Interest List profiles below then press 'Search' to find Job Openings t