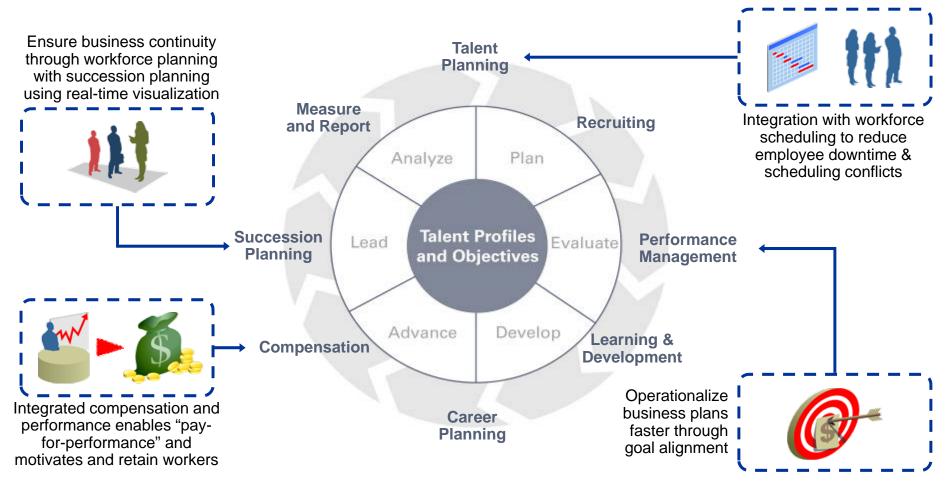

## **Talent Management**

Improving The Talent Management Lifecycle

Complete and Integrated Processes with Comprehensive Visibility

#### Succession Planning with Real Time Visualization