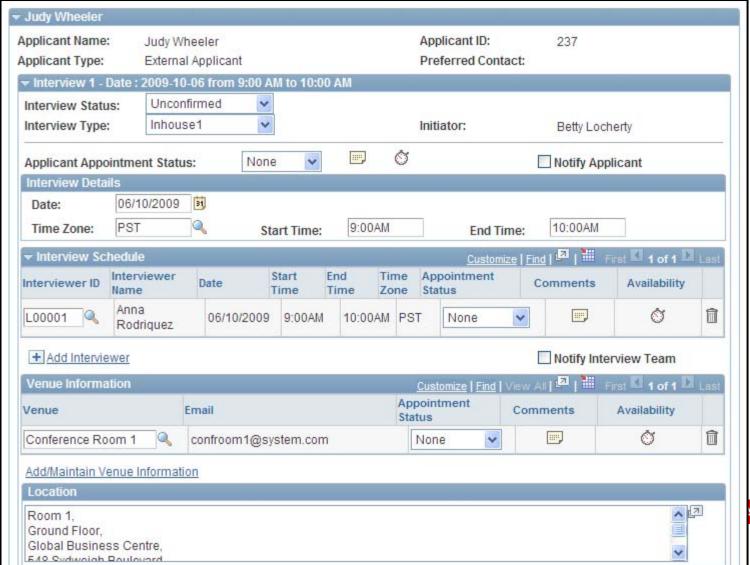

#### Success with Recruiting Solutions

#### Success with Recruiting Solutions

Careers Home Job Search My Saved Jobs My Saved Searches My Career Tools Job Openings that Match Your Profiles Select one from your Person, Job or Interest List profiles below then press 'Search' to find Job Openings that match the profile selected. Profile Information Profile Type Description Profile ID Person Profile 100424 Betty Locherty Job Profile 150004 Dir-Finance Job Profile 150004 Dir-Finance Job Profile 100730 Director-Finance Interest Profile 100885 Admin Assistant Analyst - Financial Interest Profile 100886 Interest Profile 100887 Accountant Interest Profile 100888 General Clerk Search