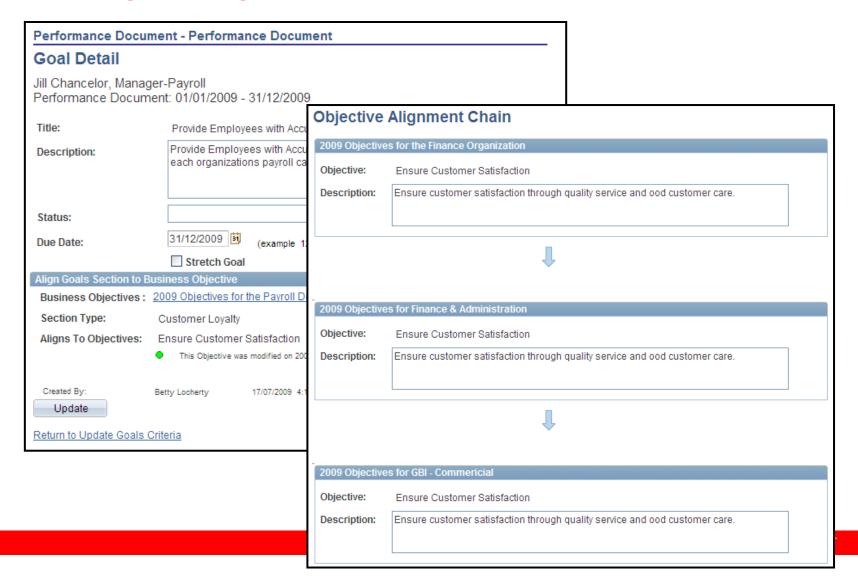

#### **Goal Alignment**

Identify and visually display cascading goals

#### **Employee Access**

Employees can access relevant organizational goals

Employees can adopt or create related objectives

#### **Objective Distribution**

Managers can create/push objectives to employees'

documents

#### **Auditing and Alignment**